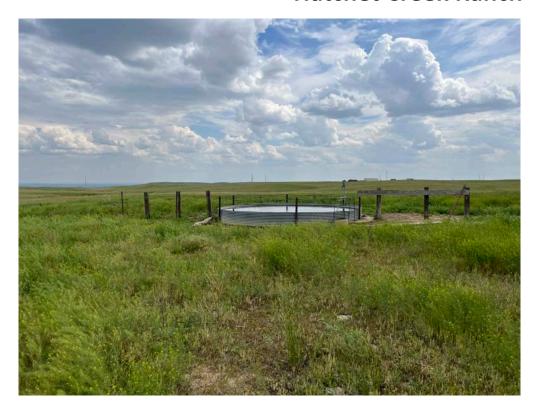

## **Improvements**

Improvements include 3 wells, 2 on the South West side and 1 on the north east side. 3 water tanks. There is a small wire trap in fair condition. Power runs through most off the property and is easily accessible. On the North East side there is 1/2 mile +/- that is not fenced out from the neighbors. There is potential for gravel but has not been core sampled to see how much is there.

On the cattle side there is 3 wells. On the north side of the place is a newly drilled 300' well that is currently being run off solar but has power stubbed up to it, this well pumps 15-20 gallons per minute. 2 are located by the wire trap on the south west side one is 115' deep pumps 1-3 gallons per minute and is run off solar power. The other is 130' deep pumps 3-5 gallons per minute and is electric, this well has 2 tanks by the well and a 1/2 mile pipe line run to a tank.